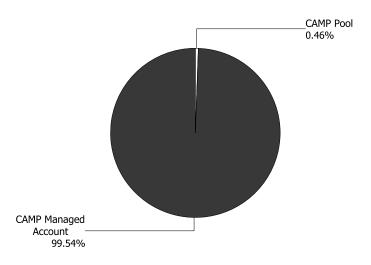

# EMPLOYMENT RISK MANAGEMENT AUTHORITY - ERMA - 596-00

| CAMP Pool                 |                 |
|---------------------------|-----------------|
| Opening Market Value      | 306,180.41      |
| Purchases                 | 337,329.27      |
| Redemptions               | (533,789.06)    |
| Unsettled Trades          | 0.00            |
| Change in Value           | 0.00            |
| Closing Market Value      | \$109,720.62    |
| Cash Dividends and Income | 196.27          |
| CAMP Managed Account      |                 |
| Opening Market Value      | 23,671,811.97   |
| Purchases                 | 526,925.78      |
| Redemptions               | (306,731.43)    |
| Unsettled Trades          | 0.00            |
| Change in Value           | (57,963.50)     |
| Closing Market Value      | \$23,834,042.82 |
| Cash Dividends and Income | 23,161.98       |

| Asset Summary        |                    |                 |
|----------------------|--------------------|-----------------|
|                      | September 30, 2018 | August 31, 2018 |
| CAMP Pool            | 109,720.62         | 306,180.41      |
| CAMP Managed Account | 23,834,042.82      | 23,671,811.97   |
| Total                | \$23,943,763.44    | \$23,977,992.38 |
| Asset Allocation     |                    |                 |