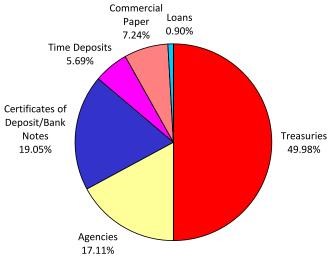

# EMPLOYMENT RISK MANAGEMENT AUTHORITY - ERMA - 596-00

| CAMP Pool                 |                 |
|---------------------------|-----------------|
| Opening Market Value      | 306,180.41      |
| Purchases                 | 337,329.27      |
| Redemptions               | (533,789.06)    |
| Unsettled Trades          | 0.00            |
| Change in Value           | 0.00            |
| Closing Market Value      | \$109,720.62    |
| Cash Dividends and Income | 196.27          |
| CAMP Managed Account      |                 |
| Opening Market Value      | 23,671,811.97   |
| Purchases                 | 526,925.78      |
| Redemptions               | (306,731.43)    |
| Unsettled Trades          | 0.00            |
| Change in Value           | (57,963.50)     |
| Closing Market Value      | \$23,834,042.82 |
| Cash Dividends and Income | 23,161.98       |

| Asset Summary        |                    |                 |
|----------------------|--------------------|-----------------|
|                      | September 30, 2018 | August 31, 2018 |
| CAMP Pool            | 109,720.62         | 306,180.41      |
| CAMP Managed Account | 23,834,042.82      | 23,671,811.97   |
| Total                | \$23,943,763.44    | \$23,977,992.38 |
| Asset Allocation     |                    |                 |